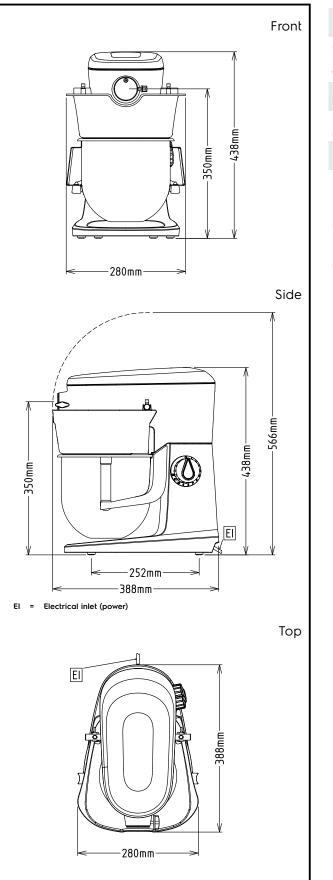

## Planetary Mixers Planetary Mixer, 5 It - Electronic with Hub, Black

|                                                                                                                                    | WIGHTIOD, DIGCK                                                                        |
|------------------------------------------------------------------------------------------------------------------------------------|----------------------------------------------------------------------------------------|
|                                                                                                                                    |                                                                                        |
| Electric                                                                                                                           |                                                                                        |
| Supply voltage:<br>602201 (EMX5_PRO)<br>Total Watts:                                                                               | 200-240 V/1N ph/50/60 Hz<br>0.5 kW                                                     |
| Capacity:                                                                                                                          |                                                                                        |
| Performance (up to):<br>Capacity:                                                                                                  | 0.75 kg/Cycle<br>5.5 litres                                                            |
| Key Information:                                                                                                                   |                                                                                        |
| External dimensions, Width:<br>External dimensions, Depth:<br>External dimensions, Height:<br>Shipping weight:<br>Net weight (kg): | 280 mm<br>388 mm<br>438 mm<br>15 kg<br>ISO 9001; ISO 14001<br>0.75 kg with Semi spiral |
| Cold water paste:<br>Egg whites:                                                                                                   | hook<br>12 with Whisk                                                                  |